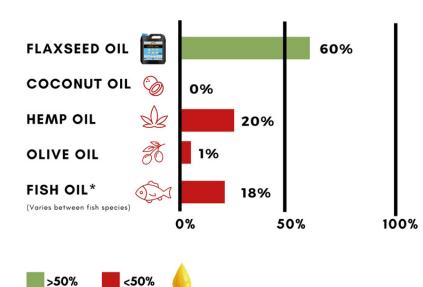

## **OMEGA 3 LEVELS**

of popular oils for Dogs

| NUTRIENT ANALYSIS       |           |
|-------------------------|-----------|
| CEN Oil Omega 3 Profile |           |
| Omega 3 (ALA)           | 57% - 60% |
| Omega 6 (LA)            | 17%       |
| Omega 9 (OA)            | 16%       |